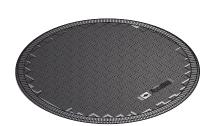

#### **Replacement Parts - Replacement Covers**

| Description                                | Color                                                                                                                                                                                                                                                                                                                                                                                                                                                                               | Skirt<br>I.D.                                                                                                                                                                                                                                                                                                                                                                                                                                                             | Cover<br>O.D.                                                                                                                                                                                                                                                                                                                                                                                                                                                                                                                                                          | Cover Ht.                                                                                                                                                                                                                                                                                                                                                                                                                                                                                                      | Wt.                                                                                                                                                                                                                                                                                                                                                                                                                                                                                                                                                                                                                         |
|--------------------------------------------|-------------------------------------------------------------------------------------------------------------------------------------------------------------------------------------------------------------------------------------------------------------------------------------------------------------------------------------------------------------------------------------------------------------------------------------------------------------------------------------|---------------------------------------------------------------------------------------------------------------------------------------------------------------------------------------------------------------------------------------------------------------------------------------------------------------------------------------------------------------------------------------------------------------------------------------------------------------------------|------------------------------------------------------------------------------------------------------------------------------------------------------------------------------------------------------------------------------------------------------------------------------------------------------------------------------------------------------------------------------------------------------------------------------------------------------------------------------------------------------------------------------------------------------------------------|----------------------------------------------------------------------------------------------------------------------------------------------------------------------------------------------------------------------------------------------------------------------------------------------------------------------------------------------------------------------------------------------------------------------------------------------------------------------------------------------------------------|-----------------------------------------------------------------------------------------------------------------------------------------------------------------------------------------------------------------------------------------------------------------------------------------------------------------------------------------------------------------------------------------------------------------------------------------------------------------------------------------------------------------------------------------------------------------------------------------------------------------------------|
| 12" Dia. Black Flat Sealed Composite Cover | Black                                                                                                                                                                                                                                                                                                                                                                                                                                                                               | 12"                                                                                                                                                                                                                                                                                                                                                                                                                                                                       | 15"                                                                                                                                                                                                                                                                                                                                                                                                                                                                                                                                                                    | 3.91"                                                                                                                                                                                                                                                                                                                                                                                                                                                                                                          | 13 lbs                                                                                                                                                                                                                                                                                                                                                                                                                                                                                                                                                                                                                      |
| 18" Dia. Black Flat Sealed Composite Cover | Black                                                                                                                                                                                                                                                                                                                                                                                                                                                                               | 18"                                                                                                                                                                                                                                                                                                                                                                                                                                                                       | 21.2"                                                                                                                                                                                                                                                                                                                                                                                                                                                                                                                                                                  | 3.84"                                                                                                                                                                                                                                                                                                                                                                                                                                                                                                          | 22 lbs                                                                                                                                                                                                                                                                                                                                                                                                                                                                                                                                                                                                                      |
| 24" Dia. Black Flat Sealed Composite Cover | Black                                                                                                                                                                                                                                                                                                                                                                                                                                                                               | 24"                                                                                                                                                                                                                                                                                                                                                                                                                                                                       | 27"                                                                                                                                                                                                                                                                                                                                                                                                                                                                                                                                                                    | 3.84"                                                                                                                                                                                                                                                                                                                                                                                                                                                                                                          | 46 lbs                                                                                                                                                                                                                                                                                                                                                                                                                                                                                                                                                                                                                      |
| 30" Dia. Black Flat Sealed Composite Cover | Black                                                                                                                                                                                                                                                                                                                                                                                                                                                                               | 30"                                                                                                                                                                                                                                                                                                                                                                                                                                                                       | 33"                                                                                                                                                                                                                                                                                                                                                                                                                                                                                                                                                                    | 3.84"                                                                                                                                                                                                                                                                                                                                                                                                                                                                                                          | 59 lbs                                                                                                                                                                                                                                                                                                                                                                                                                                                                                                                                                                                                                      |
| 36" Dia. Black Flat Sealed Composite Cover | Black                                                                                                                                                                                                                                                                                                                                                                                                                                                                               | 36"                                                                                                                                                                                                                                                                                                                                                                                                                                                                       | 38.5"                                                                                                                                                                                                                                                                                                                                                                                                                                                                                                                                                                  | 3.84"                                                                                                                                                                                                                                                                                                                                                                                                                                                                                                          | 75 lbs                                                                                                                                                                                                                                                                                                                                                                                                                                                                                                                                                                                                                      |
| 40" Dia. Black Flat Sealed Composite Cover | Black                                                                                                                                                                                                                                                                                                                                                                                                                                                                               | 40"                                                                                                                                                                                                                                                                                                                                                                                                                                                                       | 44"                                                                                                                                                                                                                                                                                                                                                                                                                                                                                                                                                                    | 3.84"                                                                                                                                                                                                                                                                                                                                                                                                                                                                                                          | 110 lbs                                                                                                                                                                                                                                                                                                                                                                                                                                                                                                                                                                                                                     |
| 40" Dia. Gray Flat Sealed Composite Cover  | Gray                                                                                                                                                                                                                                                                                                                                                                                                                                                                                | 40"                                                                                                                                                                                                                                                                                                                                                                                                                                                                       | 44"                                                                                                                                                                                                                                                                                                                                                                                                                                                                                                                                                                    | 3.84"                                                                                                                                                                                                                                                                                                                                                                                                                                                                                                          | 110 lbs                                                                                                                                                                                                                                                                                                                                                                                                                                                                                                                                                                                                                     |
| 36" Dia. Black Raised Composite Cover      | Black                                                                                                                                                                                                                                                                                                                                                                                                                                                                               | 36"                                                                                                                                                                                                                                                                                                                                                                                                                                                                       | 40"                                                                                                                                                                                                                                                                                                                                                                                                                                                                                                                                                                    | 3.84"                                                                                                                                                                                                                                                                                                                                                                                                                                                                                                          | 66 lbs                                                                                                                                                                                                                                                                                                                                                                                                                                                                                                                                                                                                                      |
| 36" Dia. Gray Raised Composite Cover       | Gray                                                                                                                                                                                                                                                                                                                                                                                                                                                                                | 36"                                                                                                                                                                                                                                                                                                                                                                                                                                                                       | 40"                                                                                                                                                                                                                                                                                                                                                                                                                                                                                                                                                                    | 3.84"                                                                                                                                                                                                                                                                                                                                                                                                                                                                                                          | 66 lbs                                                                                                                                                                                                                                                                                                                                                                                                                                                                                                                                                                                                                      |
| 42 " Dia. Black Raised Composite Cover     | Black                                                                                                                                                                                                                                                                                                                                                                                                                                                                               | 42 "                                                                                                                                                                                                                                                                                                                                                                                                                                                                      | 46.5"                                                                                                                                                                                                                                                                                                                                                                                                                                                                                                                                                                  | 3.84"                                                                                                                                                                                                                                                                                                                                                                                                                                                                                                          | 93 lbs                                                                                                                                                                                                                                                                                                                                                                                                                                                                                                                                                                                                                      |
|                                            | <ul> <li>12" Dia. Black Flat Sealed Composite Cover</li> <li>18" Dia. Black Flat Sealed Composite Cover</li> <li>24" Dia. Black Flat Sealed Composite Cover</li> <li>30" Dia. Black Flat Sealed Composite Cover</li> <li>36" Dia. Black Flat Sealed Composite Cover</li> <li>40" Dia. Black Flat Sealed Composite Cover</li> <li>40" Dia. Gray Flat Sealed Composite Cover</li> <li>36" Dia. Black Raised Composite Cover</li> <li>36" Dia. Black Raised Composite Cover</li> </ul> | 12" Dia. Black Flat Sealed Composite CoverBlack18" Dia. Black Flat Sealed Composite CoverBlack24" Dia. Black Flat Sealed Composite CoverBlack30" Dia. Black Flat Sealed Composite CoverBlack36" Dia. Black Flat Sealed Composite CoverBlack40" Dia. Black Flat Sealed Composite CoverBlack40" Dia. Black Flat Sealed Composite CoverBlack40" Dia. Gray Flat Sealed Composite CoverGray36" Dia. Black Raised Composite CoverBlack36" Dia. Black Raised Composite CoverGray | DescriptionColor12" Dia. Black Flat Sealed Composite CoverBlack12"18" Dia. Black Flat Sealed Composite CoverBlack18"24" Dia. Black Flat Sealed Composite CoverBlack24"30" Dia. Black Flat Sealed Composite CoverBlack30"36" Dia. Black Flat Sealed Composite CoverBlack36"40" Dia. Black Flat Sealed Composite CoverBlack40"40" Dia. Black Flat Sealed Composite CoverBlack40"40" Dia. Black Flat Sealed Composite CoverBlack40"36" Dia. Black Raised Composite CoverBlack36"36" Dia. Black Raised Composite CoverBlack36"36" Dia. Black Raised Composite CoverGray36" | DescriptionColorI.D.0.D.12" Dia. Black Flat Sealed Composite CoverBlack12"15"18" Dia. Black Flat Sealed Composite CoverBlack18"21.2"24" Dia. Black Flat Sealed Composite CoverBlack24"27"30" Dia. Black Flat Sealed Composite CoverBlack30"33"36" Dia. Black Flat Sealed Composite CoverBlack36"38.5"40" Dia. Black Flat Sealed Composite CoverBlack40"44"40" Dia. Gray Flat Sealed Composite CoverBlack40"44"36" Dia. Black Raised Composite CoverBlack36"40"36" Dia. Black Raised Composite CoverBlack36"40" | DescriptionColorI.D.O.D.Cover Ht.12" Dia. Black Flat Sealed Composite CoverBlack12"15"3.91"18" Dia. Black Flat Sealed Composite CoverBlack18"21.2"3.84"24" Dia. Black Flat Sealed Composite CoverBlack24"27"3.84"30" Dia. Black Flat Sealed Composite CoverBlack30"33"3.84"30" Dia. Black Flat Sealed Composite CoverBlack30"38.5"3.84"36" Dia. Black Flat Sealed Composite CoverBlack40"44"3.84"40" Dia. Black Flat Sealed Composite CoverBlack40"44"3.84"40" Dia. Gray Flat Sealed Composite CoverGray40"44"3.84"36" Dia. Black Raised Composite CoverBlack36"40"3.84"36" Dia. Gray Raised Composite CoverGray36"40"3.84" |

\*Add HD to Part Numbers above to specify Heavy-Duty H40 Rated Covers