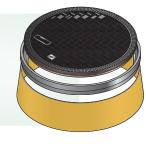

### Fibrelite Composite Manholes

Fibrelite offers the retail petroleum industry's leading watertight, easy to remove, non-bolted composite manhole covers in a large selection of shapes and sizes. From general tank sump access to multiport and single port fill sump applications to interstitial sumps and monitoring wells, Fibrelite has every application covered.

### **Complete Cover Assemblies Ordering Specifications** - Complete Grade Level "Flat" Composite Manholes

| Part #          | Description                                   | Color | Skirt<br>I.D. | Cover<br>O.D. | Skirt<br>Length | Wt.     |
|-----------------|-----------------------------------------------|-------|---------------|---------------|-----------------|---------|
| FL120BLACK-SK12 | 12" Black Flat Composite Manhole Cover Bonded | Black | 12"           | 15"           | 12"             | 26 lbs  |
| FL180BLACK-SK12 | 18" Black Flat Composite Manhole Cover Bonded | Black | 18"           | 21.2"         | 12"             | 40 lbs  |
| FL600BLACK-SK12 | 24" Black Flat Composite Manhole Cover Bonded | Black | 24"           | 27"           | 12"             | 76 lbs  |
| FL760BLACK-SK12 | 30" Black Flat Composite Manhole Cover Bonded | Black | 30"           | 33"           | 12"             | 89 lbs  |
| FL90BLACK-SK12  | 36" Black Flat Composite Manhole Cover Bonded | Black | 36"           | 38.5"         | 12"             | 109 lbs |
| FL90GRAY-SK12   | 36" Gray Flat Composite Manhole Cover Bonded  | Gray  | 36"           | 38.5"         | 12"             | 109 lbs |
| FL100BLACK-SK12 | 40" Black Flat Composite Manhole Cover Bonded | Black | 40"           | 44"           | 12"             | 142 lbs |
| FL100GRAY-SK12  | 40" Gray Flat Composite Manhole Cover Bonded  | Gray  | 40"           | 44"           | 12"             | 142 lbs |
|                 |                                               |       |               |               |                 |         |

Complete Grade Level "Flat" Composite Manholes

Contact OPW for custom length skirts, heavy duty or colored covers 1-800-422-2525.