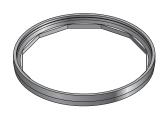

#### Frames "Mounting Frame"

| Part # | Description                               | Skirt I.D. | Manhole<br>Type | Weight<br>(lbs) |
|--------|-------------------------------------------|------------|-----------------|-----------------|
| FL120F | 12" Composite Frame For FL120 Covers      | 12"        | Flat            | 7.7             |
| FL180F | 18" Flat Composite Frame For FL180 Covers | 18"        | Flat            | 11              |
| FL600F | 24" Flat Composite Frame For FL600 Covers | 24"        | Flat            | 17              |
| FL760F | 30" Flat Composite Frame For FL760 Covers | 30"        | Flat            | 18              |
| FL90F  | 36" Flat Composite Frame For FL90 Covers  | 36"        | Flat            | 20              |
| FL100F | 40" Composite Frame For FL100 Covers      | 40"        | Flat            | 26              |

Frames - Flat Fiberglass Mounting Ring