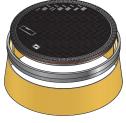

### Fibrelite Composite Manholes

Fibrelite offers the retail petroleum industry's leading watertight, easy to remove, non-bolted composite manhole covers in a large selection of shapes and sizes. From general tank sump access to multiport and single port fill sump applications to interstitial sumps and monitoring wells, Fibrelite has every application covered.

### **Complete Cover Assemblies Ordering Specifications** - Complete Grade Level "Flat" Composite Manholes

| Part #          | Description                                   | Color | Skirt<br>I.D. | Cover<br>O.D. | Skirt<br>Length | Wt.     |
|-----------------|-----------------------------------------------|-------|---------------|---------------|-----------------|---------|
| FL120BLACK-SK12 | 12" Black Flat Composite Manhole Cover Bonded | Black | 12"           | 15"           | 12"             | 26 lbs  |
| FL180BLACK-SK12 | 18" Black Flat Composite Manhole Cover Bonded | Black | 18"           | 21.2"         | 12"             | 40 lbs  |
| FL600BLACK-SK12 | 24" Black Flat Composite Manhole Cover Bonded | Black | 24"           | 27"           | 12"             | 76 lbs  |
| FL760BLACK-SK12 | 30" Black Flat Composite Manhole Cover Bonded | Black | 30"           | 33"           | 12"             | 89 lbs  |
| FL90BLACK-SK12  | 36" Black Flat Composite Manhole Cover Bonded | Black | 36"           | 38.5"         | 12"             | 109 lbs |
| FL90GRAY-SK12   | 36" Gray Flat Composite Manhole Cover Bonded  | Gray  | 36"           | 38.5"         | 12"             | 109 lbs |
| FL100BLACK-SK12 | 40" Black Flat Composite Manhole Cover Bonded | Black | 40"           | 44"           | 12"             | 142 lbs |
| FL100GRAY-SK12  | 40" Gray Flat Composite Manhole Cover Bonded  | Gray  | 40"           | 44"           | 12"             | 142 lbs |
|                 |                                               |       |               |               |                 |         |

Complete Grade Level "Flat" Composite Manholes

Contact OPW for custom length skirts, heavy duty or colored covers 1-800-422-2525.