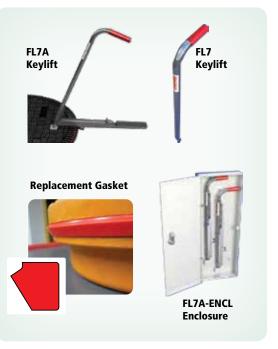

#### **Cover Accessories**

| Part #            | Description                                                             |
|-------------------|-------------------------------------------------------------------------|
| FL7               | Lifting Handle For Raised Covers - FL42/FL36                            |
| FL7A              | Lifting Handle With Foot Pedal For Watertight Covers - FL100/FL90/FL180 |
| FL7A-ENCL         | Enclosure To House FL7A Handles                                         |
| KEY-HREP-10-76-90 | Key Housing Repair Kit & Compound                                       |
| FIB-KHB           | Replacement Rubber Bung                                                 |
| FIB-KHP           | Rubber Key Housing Plug                                                 |
| FIB2-RL-KEY       | Key For FIB2-RL Cover Lock                                              |
| FL120-SEAL        | 12" Replacement Gasket For FL120                                        |
| FL180-SEAL        | 18" Replacement Gasket For FL180                                        |
| FL600-SEAL        | 24" Replacement Gasket For FL600                                        |
| FL760-SEAL        | 30" Replacement Gasket For FL760                                        |
| FL90-SEAL         | 36" Replacement Gasket For FL90                                         |
| FL100-SEAL        | 40" Replacement Gasket For Fl100                                        |