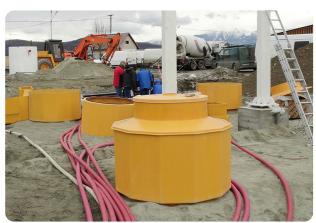

Gazprom have specified Fibrelite's fully conductive 1.6m dia chambers (S16) to facilitate easy maintenance post installation

The GRP chambers are fully adjustable to accommodate shallow tank burial depths

Fibrelite's tank sump with central dip internal lid

With a global reputation for high quality products and superior after sales support, Fibrelite supply to over 70 countries worldwide and consistently produce products that can deliver in the toughest on-site conditions.