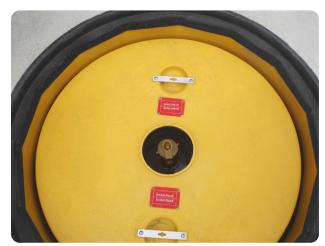

Fibrelite's FL100/CD cover. The central dip cover makes it easy to access the riser without having to remove the whole cover

The GRP chambers are fully adjustable to accommodate shallow tank burial depths

Fibrelite's tank sump with central dip internal lid

With a global reputation for high quality products and superior after sales support, Fibrelite supply to over 70 countries worldwide and consistently produce products that can deliver in the toughest on-site conditions.