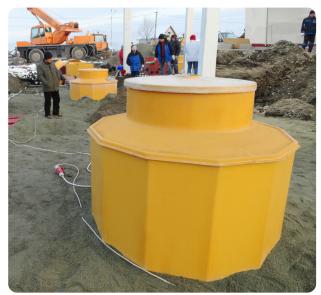

Gazprom have specified Fibrelite's fully conductive 1.6m dia chambers (S16) to facilitate easy maintenance post installation

The GRP chambers are fully adjustable to accommodate shallow tank burial depths

Fibrelite's tank sump with central dip internal lid

With a global reputation for high quality products and superior after sales support, Fibrelite supply to over 70 countries worldwide and consistently produce products that can deliver in the toughest on-site conditions.