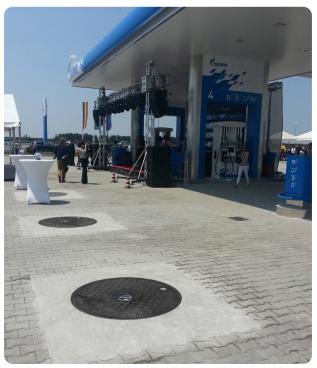

Fibrelite's FL100/CD cover. The central dip cover makes it easy to access the riser without having to remove the whole cover

The GRP chambers are fully adjustable to accommodate shallow tank burial depths

Fibrelite's tank sump with central dip internal lid

With a global reputation for high quality products and superior after sales support, Fibrelite supply to over 70 countries worldwide and consistently produce products that can deliver in the toughest on-site conditions.