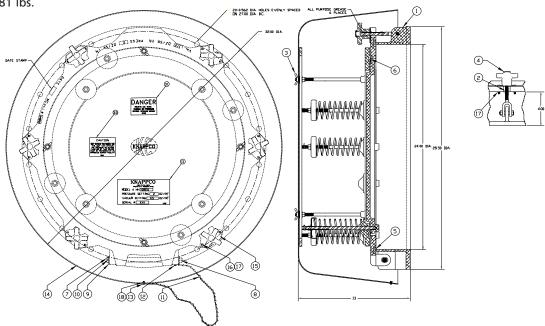

# **HH 24" Pressure/Vacuum Tank Hatch**

| ITEM | DESCRIPTION          |    | ALUMINUM | PLATED | SS304 | OTHER |
|------|----------------------|----|----------|--------|-------|-------|
| 1    | Base Ring            | 1  | 5709     |        |       |       |
| 2    | Hand Knob Assy.      | 6  |          | 5146   |       |       |
| 3    | Wing Nut             | 4  |          | 5695   |       |       |
| 4    | Plug Button          | 6  |          | 5719   |       |       |
| 5    | Cover Gasket         | 1  |          |        |       | 5722  |
| 6    | Poppet Gasket        | 1  |          |        |       | 5723  |
| 7    | Hinge Pin            | 1  |          | 5724   |       |       |
| 8    | Pal Nut              | 1  |          | 1020   |       |       |
| 9    | Washer               | 1  |          | 1043   |       |       |
| 10   | Cotter Pin           | 1  |          | 1045   |       |       |
| 11   | Chain                | 1  |          | 3589   |       |       |
| 12   | Screw                | 1  |          | 1375   |       |       |
| 13   | Screw                | 1  |          | 2716   |       |       |
| 14   | Weather Hood         | 1  | 5699     |        |       |       |
| 15   | Wear Plate           | 6  |          |        | 2592  |       |
| 16   | Screw 10-32 x 1-1/8" | 12 |          |        | 3546  |       |
| 17   | Lock Nut             | 13 |          |        | 3544  |       |