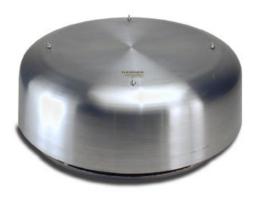

#### **Features:**

- Large 24" opening provides higher venting capacity and improved access into the tank
- Palm nuts allow for quick and easy opening
- Available with various pressure and vacuum settings
- All aluminum contact parts; NO RUST!
- Standard FDA Approved gasket
- No internal hardware to contaminate product
- Weather hood provides weather protection
- Base bolts directly to the tank