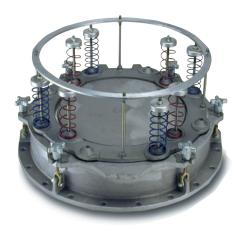

#### **Features:**

- Large 24" opening provides higher venting capacity and improved access into the tank
- Palm nuts allow for quick and easy opening
- Available with various pressure and vacuum settings
- All aluminum contact parts; NO RUST!
- Standard FDA Approved gasket
- No internal hardware to contaminate product
- Weather hood provides weather protection
- Base bolts directly to the tank

NOTE: Pressure and Vacuum settings are factory set, do not attempt to change or alter settings. Relieve all pressure and vacuum before attempting to open the cover.