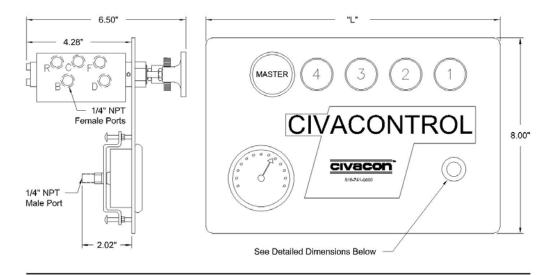

| CivaControl Ordering Information |             |              |
|----------------------------------|-------------|--------------|
| Number of                        |             | Panel Length |
| Compartments                     | Part Number | 'L'          |
| 1                                | CCP-1       | 4.5" Square  |
| 2                                | CCP-2       | 12.0"        |
| 3                                | CCP-3       | 12.0"        |
| 4                                | CCP-4       | 12.0"        |
| 5                                | CCP-5       | 12.0"        |
| 6                                | CCP-6       | 13.8"        |
| 7                                | CCP-7       | 17.2"        |
| 8                                | CCP-8       | 17.2"        |
| 9+                               | Consult     |              |
|                                  | Factory     |              |

CCP-1 used as a Load Valve to release the Guard Bar Lock over APIs. Pop-Up confirms Vapor Vents are "open".

CivaControl Panel Outline Drawings (CCP-4 above & CCP-1 below)

4.50"