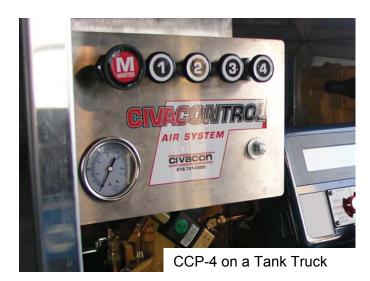

#### Versatile

CivaControl Air Systems control the full spectrum of tank truck and tank trailer functions. Whether installed on petroleum transport trailers or metered delivery tank trucks equipped with Civacon Manifolds, you're always in complete control. Conveniently mounted air pressure gauge and visual indicator advise the readiness of the system.