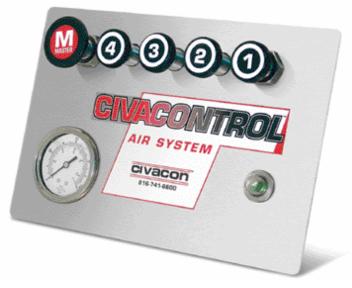

#### Versatile

CivaControl Air Systems control the full spectrum of tank truck and tank trailer functions. Whether installed on petroleum transport trailers or metered delivery tank trucks equipped with Civacon Manifolds, you're always in complete control. Conveniently mounted air pressure gauge and visual indicator advise the readiness of the system.