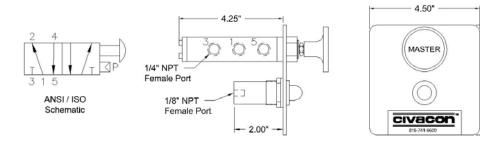

#### Easy to Install

All valves are conveniently pre-mounted on an aluminum panel for easy mounting in a central location.

CCP-1 used as a Load Valve to release the Guard Bar Lock over APIs. Pop-Up confirms Vapor Vents are "open".

CivaControl Panel Outline Drawings (CCP-4 above & CCP-1 below)

4.50"