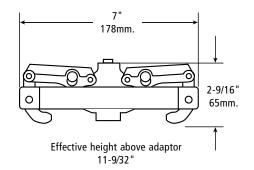

# Effective height above adaptor 1/2" 8-7/16" ø

# **OPW 1711LPC Low Profile** Vapor Cap

The OPW 1711LPC Low Profile Top-Seal Vapor Cap is designed for tight installations where the clearance between the top of the vapor adaptor and the underside of the spill container or manhole cover is limited. The rugged iron lever provides a positive cam-action that seats the cap firmly in the adaptor groove for a water and vapor-tight seal. When engaged, the lockable cap adds only 1/2" to the final height of the adaptor. The cap is powder-coated API Orange to signify vapor recovery. The 1711LPC can be used with the OPW 3" 1611AV, 1611AVB and 61VSA series vapor adaptors.