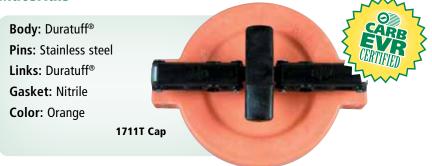

## **Materials**

# **OPW Stage 1 Vapor Recovery Caps OPW 1711T**

The OPW 1711T Vapor Recovery Cap is for use with the OPW 1611AV, 61VSA, 1611AVB and 1611VR Adaptors. The 1711T is installed on the vapor recovery adaptor, when not in use, to prevent vapors from escaping and to prevent water, dust and debris from entering the tank. Constructed of Duratuff® to help prevent corrosion, the OPW 1711T will couple to Civacon/OPW 4" Kamloks, and features a center post that allows an even distribution of force when coupling to the adaptor. The 1711T can be locked with a padlock.