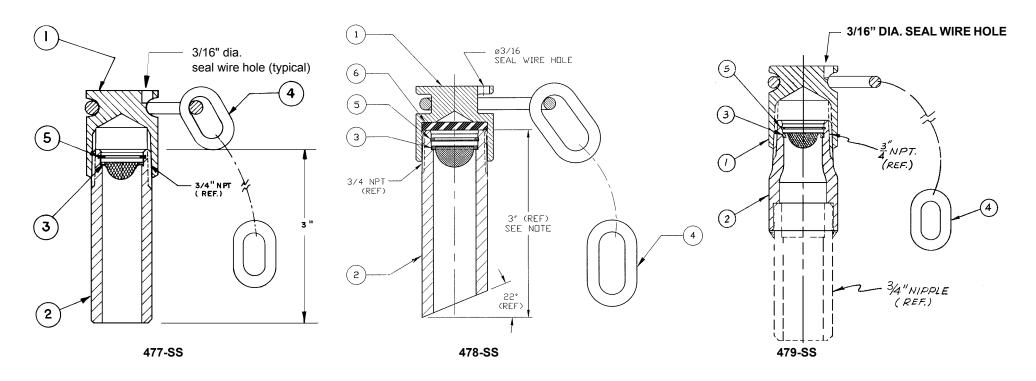

| ITEM<br>NUMBER | QTY. | PART NAME       | MATERIAL    | PART NUMBER |           |           |
|----------------|------|-----------------|-------------|-------------|-----------|-----------|
|                |      |                 |             | 477-SS      | 478-SS    | 479-SS    |
| 1              | 1    | CAP             | STAINLESS   | 33-1-SS     | 476-1-SS  | 33-1-SS   |
| 2              | 1    | BODY            | NITRONIC 60 | 477-2-N60   | 478-2-N60 | 479-2-N60 |
| 3              | 1    | SCREEN ASSEMBLY | STAINLESS   | 476-3-MO    | 476-3-MO  | 476-3-MO  |
| 4              | 1    | CHAIN           | STAINLESS   | 201-1-MO    | 201-1-MO  | 201-1-MO  |
| 5              | 1    | RETAINER RING   | STAINLESS   | 476-5-SS    | 476-5-SS  | 476-5-SS  |
| 6              | 1    | GASKET          | BUNA-N      | -           | 290-5-BN  | -         |

NOTES: 1. Alternate lengths available.

Page 15

**MISCELLANEOUS** 

477-SS, 478-SS, 479-SS