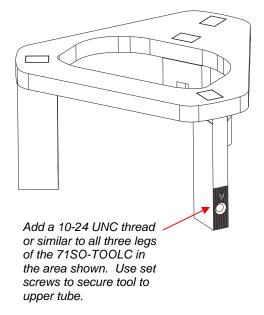

## Instructions for Modifying the 71SO-TOOLC for Use with the 71SO-T Testable Overfill Prevention Valve

NOTE: The 71SO-TOOLC can only be used with the Testable Overfill Valves if modified as shown below: