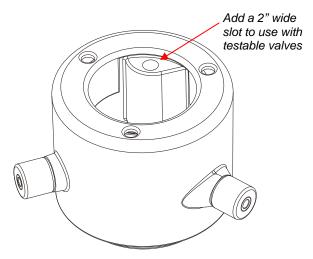

## Instructions for Modifying the 71SO-TOOL for Use with the 71SO-T Testable Overfill Prevention Valve

NOTE: The 71SO-TOOL can only be used with the Testable Overfill Valves if modified as shown below. A 2" wide slot must be added to accommodate the cast lug

71SO-TOOL Modifications for Testable Inlet