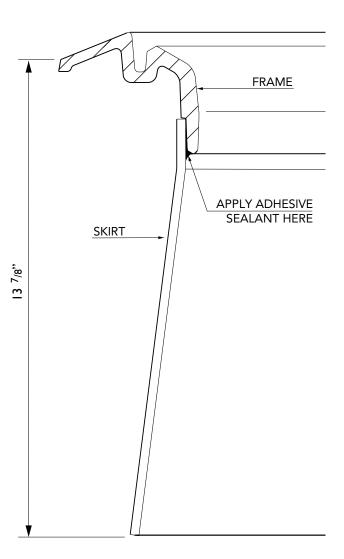

## **Fitting Procedure**

ITEM

- 1. Abrade and wipe with a degreasing solvent the bond areas of the skirt/frame.
- Apply a bead of adhesive sealant (Bostik 1100FS or similar) to the vertical face of the frame skirt approxiamately <sup>3</sup>/8" down from the top (refer to Fig IA).
- 3. Position the skirt over the frame & press into position until the skirt stops against the shoulder of the frame skirt. Apply an internal fillet of adhesive sealant to the skirt / frame joint and smooth off. (Refer Fig. 1B)

Fig I B