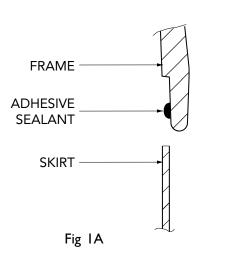

## **Fitting Procedure**

ITEM

- 1. Abrade and wipe with a degreasing solvent the bond areas of the skirt/frame.
- Apply a bead of adhesive sealant (Bostik 1100FS or similar) to the vertical face of the frame skirt approxiamately <sup>3</sup>/8" down from the top (refer to Fig IA).
- 3. Position the skirt over the frame & press into position until the skirt stops against the shoulder of the frame skirt. Apply an internal fillet of adhesive sealant to the skirt / frame joint and smooth off. (Refer Fig. 1B)