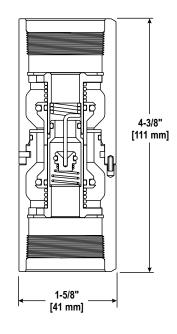

#### Materials

Body: Aluminum Main Seals: Viton<sup>®</sup> Weight: .53 lbs., 0.24 kg

66ISU-5100

## **Ordering Specifications**

| Product #  | Thread               |
|------------|----------------------|
| 66ISU-5100 | M34 Metric Breakaway |

Minimum vapor pressure drop.