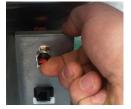

Document Number: M00-3100, Rev. 0 Issue Date: October 8, 2013 Supersedes: N/A

**NOTE**: You will have 30 seconds to complete the following step.

6. Turn OFF DIP switch 8 within 30 seconds.

7. Notice the update status on the front display; once upgrade is complete, the system will restart automatically.