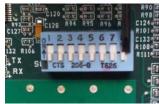

## 2 Upgrade Procedure

1. Turn OFF power to the FIT500.

2. Replace CF card with the new version provided.

3. Turn DIP switch 1 to OFF position and DIP switch 8 to the ON position.

NOTE: All DIP switches should be in the OFF position, except for DIP switch 8.