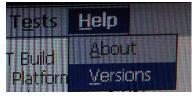

8. The system will restart in configuration mode.

NOTE: Reset may take up to 60 seconds on a blank screen.

9. Go to HELP > VERSIONS to verify that upgrade was successful.

- 10. Configure FIT parameters according to manual [M1700 FSC3000 System Installation and Configuration] instructions (Petro-Net, Poll ID, Contrast, Printer Installed, etc.)
- 11. Turn DIP switch 1 to the ON position to exit configuration mode.