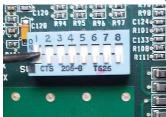

## 2 Upgrade Procedure

1. Turn OFF power to the FIT500.

2. Replace CF card with the new version provided.

3. Turn DIP switch 1 to OFF position and DIP switch 8 to the ON position.

NOTE: All DIP switches should be in the OFF position, except for DIP switch 8.

4. Turn ON power to the FIT500 and quickly look at the front display.

5. System will prompt to update the Cygnal firmware.

www.opwglobal.com