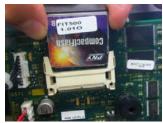

## 2 Upgrade Procedure

1. Turn OFF power to the FIT500.

2. Replace CF card with the new version provided.

3. Turn DIP switch 1 to OFF position and DIP switch 8 to the ON position.

NOTE: All DIP switches should be in the OFF position, except for DIP switch 8.