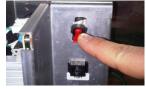

## 2 Upgrade Procedure

1. Turn OFF power to the FIT500.

2. Replace CF card with the new version provided.

3. Turn DIP switch 1 to OFF position and DIP switch 8 to the ON position.

NOTE: All DIP switches should be in the OFF position, except for DIP switch 8.