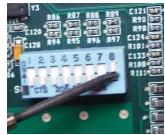

## 2 Upgrade Procedure

1. Turn OFF power to the FIT500.

2. Replace CF card with the new version provided.

3. Turn DIP switch 1 to OFF position and DIP switch 8 to the ON position.

NOTE: All DIP switches should be in the OFF position, except for DIP switch 8.