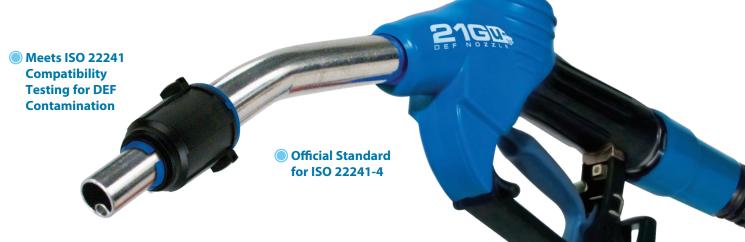

## The OPW **21G** DEF-Filling System

#### There's Nothing Else Like It!

- **DEF Nozzle Reliable. Durable. Distinctive.**The Tried & Proven DEF-Filling Standard in Europe
- Mis-Filling Prevention Device Unique. Proven. Insurance. Affordable Insurance Policy Against the Risks of DEF Mis-filling
- DEF Swivel/Breakaway Compact. Smooth. Reconnectable. Long-Lasting & User-Friendly
- **DEF Hose Flexible. Robust. Lightweight.**Rugged durability with superior flow performance
- Specially Designed Nozzle Spout
   An Integral Magnetic Interlock-Actuated Valve opens when the spout passes through the OPW Mis-Filling Prevention Device located inside the vehicle DEF fill pipe

#### **Are You Protected?**

A fixed magnetic field within the Mis-Filling Prevention Device actuates a magnetic interface in the spout of the 21Gu nozzle to allow the flow of DEF. Without the Mis-Filling Prevention Device, the DEF nozzle will not flow. Put the nozzle in the wrong tank...say, your diesel tank...no problem, the nozzle will not flow. No other DEF-filling nozzle has this DEF mis-filling protection capability.