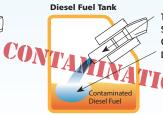

#### Other DEF Nozzle

<u>WITHOUT</u> the OPW 21Gu nozzle and Mis-Filling Prevention Device (MFPD), your investment is at risk.

There is Nothing to Stop the Nozzle from Contaminating Your Diesel Fuel Tank