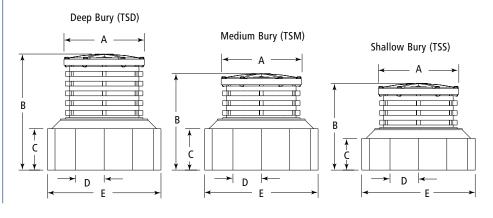

## **Ordering Specifications - Polyethylene Tank Sumps (with Mechanically Fastened Covers)**

|          |                                      | Dimensions     |       |         |     |          |       |             |              |                  |        | Sump Base Burial Depth |      |       |      | Weight |      |    |
|----------|--------------------------------------|----------------|-------|---------|-----|----------|-------|-------------|--------------|------------------|--------|------------------------|------|-------|------|--------|------|----|
| Part #   | Application                          | Manway<br>Dia. |       | A Cover |     | B Height |       | C x D Panel |              | No. of<br>Panels | E Base |                        | max. |       | min. |        |      |    |
|          |                                      | in.            | mm    | in.     | mm  | in.      | mm    | in.         | mm           |                  | in.    | mm                     | in.  | mm    | in.  | mm     | lbs. | kg |
| TSS-4536 | Tank Sump Shallow<br>Bury, 36" x 45" | 36             | 914   | 33      | 838 | 34       | 864   | 12 x 12     | 305 x<br>305 | 12               | 45     | 1,143                  | 39   | 991   | 28   | 711    | 84   | 38 |
| TSM-4536 | Tank Sump Medium<br>Bury, 36" x 45"  | 36             | 914   | 33      | 838 | 39       | 991   | 17 x 12     | 432 x<br>305 | 12               | 45     | 1,143                  | 44   | 1,118 | 33   | 838    | 86   | 40 |
| TSM-4842 | Tank Sump Medium<br>Bury, 42" x 48"  | 42             | 1,066 | 39      | 991 | 39       | 991   | 17 x 11     | 423 x<br>279 | 14               | 48     | 1,219                  | 44   | 1,118 | 33   | 838    | 88   | 40 |
| TSD-4536 | Tank Sump Deep<br>Bury, 36" x 45"    | 36             | 914   | 33      | 838 | 51       | 1,295 | 17 x 11     | 423 x<br>279 | 14               | 48     | 1,219                  | 56   | 1,422 | 33   | 838    | 90   | 41 |
| TSD-4842 | Tank Sump Deep<br>Bury, 42" x 48"    | 42             | 1,067 | 39      | 991 | 51       | 1,295 | 17 x 11     | 432 x<br>279 | 14               | 48     | 1,219                  | 56   | 1,422 | 33   | 838    | 92   | 42 |