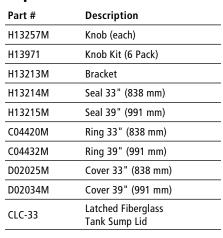

## Polyethylene Tank Sumps with Mechanically Fastened Covers

**Features & Benefits:** 

- Long-Term Watertight
   Performance/Strength & Rigidity
   – one-piece design provides reliable
   watertight integrity and long product
   life. Designed to resist deformation
   under burial and high water table
   forces
- Installation Flexibility multiple flats provide maximum area for locating pipe entries
- Easy Field Height Adjustability the special ribbed height adjustment design makes adjustments to finished grade, if necessary, quick and easy



## **Replacement Parts & Accessories**





## **Ordering Specifications - Polyethylene Tank Sumps (with Mechanically Fastened Covers)**

|          |                                      | Dimensions     |       |         |     |          |       |             |              |                  |        | Sump Base Burial Depth |      |       |      | Weight |      |    |
|----------|--------------------------------------|----------------|-------|---------|-----|----------|-------|-------------|--------------|------------------|--------|------------------------|------|-------|------|--------|------|----|
| Part #   | Application                          | Manway<br>Dia. |       | A Cover |     | B Height |       | C x D Panel |              | No. of<br>Panels | E Base |