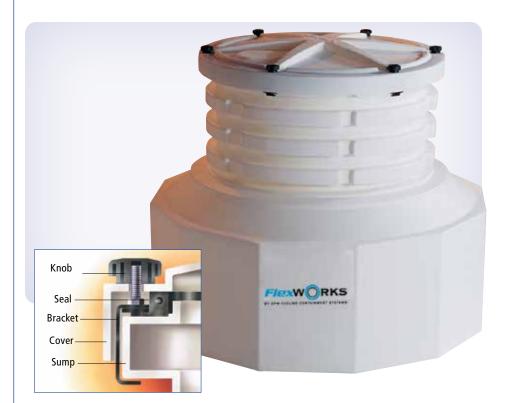

## Polyethylene Tank Sumps with Mechanically Fastened Covers

**Features & Benefits:** 

- Long-Term Watertight
   Performance/Strength & Rigidity
   – one-piece design provides reliable
   watertight integrity and long product
   life. Designed to resist deformation
   under burial and high water table
   forces
- Installation Flexibility multiple flats provide maximum area for locating pipe entries
- Easy Field Height Adjustability the special ribbed height adjustment design makes adjustments to finished grade, if necessary, quick and easy